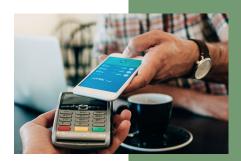

## What is mobile wallet?

A mobile wallet is a way to carry your debit card information in a secure digital form on your device.

Instead of using your physical card to make purchases, a mobile wallet allows you to pay with your smartphone, tablet, or smartwatch in stores, in apps or on the web!

#### "Where can I use mobile wallet?"

Many retailers offer updated payment processing terminals that accept mobile wallets. Samsung for example, is currently accepted at over 10 million stores in the U.S, while Apple Pay is also accepted at millions of stores. Even e-commerce companies have begun to adapt their systems to mobile wallet technology.